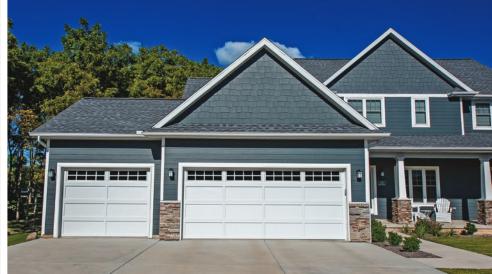

## A Legacy Defined

This beautiful, recessed panel provides the look of traditional wood frame and panel construction, shaped from steel and embossed with a natural wood grain finish.