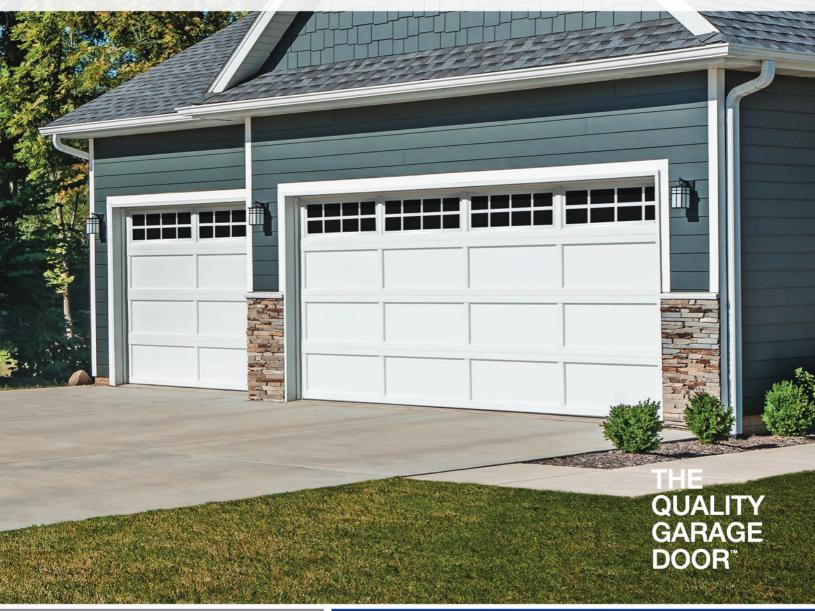

## A Legacy Defined

This beautiful, recessed panel provides the look of traditional wood frame and panel construction, shaped from steel and embossed with a natural wood grain finish.