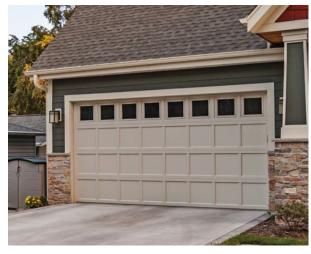

## A Legacy Defined

This beautiful, recessed panel provides the look of traditional wood frame and panel construction, shaped from steel and embossed with a natural wood grain finish.