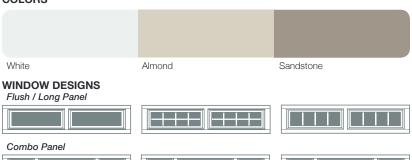

## A Legacy Defined

This beautiful, recessed panel provides the look of traditional wood frame and panel construction, shaped from steel and embossed with a natural wood grain finish.



# PERSONALIZING OPTIONS

GOOD / BETTER / BEST

#### COLORS<sup>1</sup>

















No Design

#### **GLASS**





#### **GLASS**

Let a little light in your garage and add All hardware, including struts and value to your home with a multitude of track, is powder coated, creating a choices of double pane glass.

#### APPEARANCE PACKAGE

complete garage door system with a lasting impression.

### Your Local Garage Door Professional



### **Model Chart**

| Panel Style          | Recessed                               |
|----------------------|----------------------------------------|
| Section Construction | 2" Thick - 2-Sided Steel               |
| Section Material     | Heavy Duty / 25 <sup>2</sup> Ga. Steel |
| Insulation Type      | 1-3/8" Polyurethane                    |



| ſŧ | R-value / Thermal |
|----|-------------------|
| ۱۲ | Performance